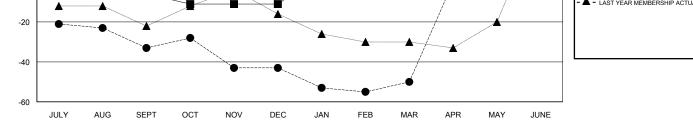

## GMT CA

| Clubs         |               |           |               | Members               |                           |                         |                                                    |  |
|---------------|---------------|-----------|---------------|-----------------------|---------------------------|-------------------------|----------------------------------------------------|--|
|               | RESULTS FOR   | 2017-2018 |               | RESULTS FOR 2017-2018 |                           |                         |                                                    |  |
| QUARTER       | NEW CLUB GOAL | NEW CLUBS | DROPPED CLUBS | QUARTER               | MEMBER GROWTH NET<br>GOAL | MEMBER GROWTH<br>ACTUAL | DROPPED<br>MEMBERS ACTUAL<br>(including transfers) |  |
| JULY/AUG/SEPT | 0             | 0         | 0             | JULY/AUG/SEPT         | -6                        | 29                      | 56                                                 |  |
| OCT/NOV/DEC   | 0             | 0         | 0             | OCT/NOV/DEC           | -5                        | 46                      | 52                                                 |  |
| JAN/FEB/MAR   | 1             | 0         | 0             | JAN/FEB/MAR           | 15                        | 53                      | 56                                                 |  |
| APR/MAY/JUNE  | 1             | 0         | 0             | APR/MAY/JUNE          | 15                        | 0                       | 0                                                  |  |