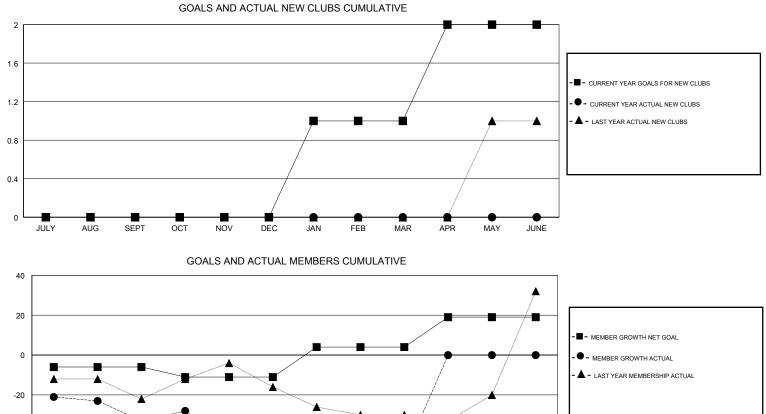

## GMT CA

| Clubs         |               |           |               | Members               |                           |                         |                                                    |  |
|---------------|---------------|-----------|---------------|-----------------------|---------------------------|-------------------------|----------------------------------------------------|--|
|               | RESULTS FOR   | 2017-2018 |               | RESULTS FOR 2017-2018 |                           |                         |                                                    |  |
| QUARTER       | NEW CLUB GOAL | NEW CLUBS | DROPPED CLUBS | QUARTER               | MEMBER GROWTH NET<br>GOAL | MEMBER GROWTH<br>ACTUAL | DROPPED<br>MEMBERS ACTUAL<br>(including transfers) |  |
| JULY/AUG/SEPT | 0             | 0         | 0             | JULY/AUG/SEPT         | -6                        | 29                      | 56                                                 |  |
| OCT/NOV/DEC   | 0             | 0         | 0             | OCT/NOV/DEC           | -5                        | 46                      | 52                                                 |  |
| JAN/FEB/MAR   | 1             | 0         | 0             | JAN/FEB/MAR           | 15                        | 53                      | 56                                                 |  |
| APR/MAY/JUNE  | 1             | 0         | 0             | APR/MAY/JUNE          | 15                        | 0                       | 0                                                  |  |